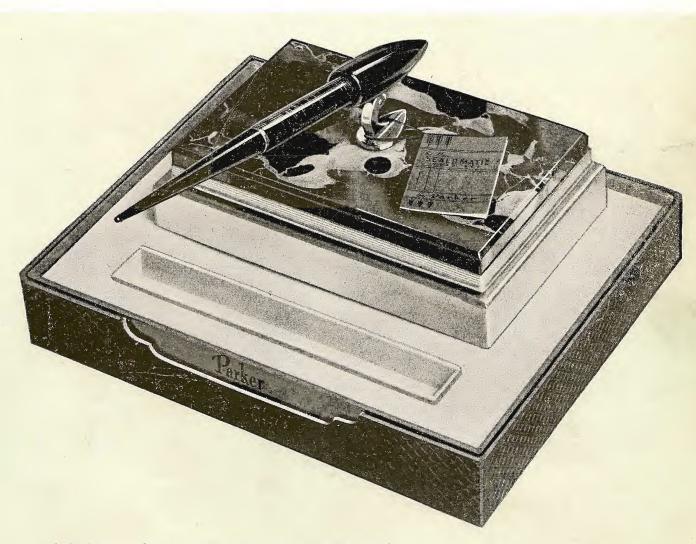

## Parker's New Sealomatic Rocker Bowl overcomes 2 chief faults of Average Pen Desk Sets

- 1 Ends seepage of ink from pen into pen retainer.
- 2 Ends drying of ink on the pen point.
- 1 Automatically tilts upward to receive pen.
- 2 Automatically pivots to near level rest when pen is inserted—hence gravity pull is lessened — ink cannot seep out.
- **3** Automatically ejects pen unless you insert it firmly, thus warning you the "perfect seal" has not been made.
- 4 Automatically clasps pen in air-tight seal and holds it ready to write minutes, hours, or days later.

Some of the lower priced Desk Sets are fitted with Parker's exclusive desk set bowl in modern design, representing the finest development in conventional type desk pen retainer. A graceful combination of gold or chrome metal sleeve with lustrous jet bakelite.